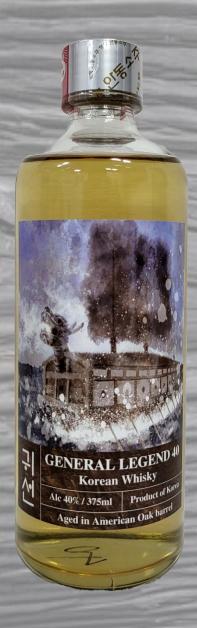

# **GENERAL LEGEND 40**

**COUNTRY OF ORIGIN: Korea** 

**PRODUCT CATEGORY: Rice Whisky** 

**ALCOHOL CONTENT: 40%** 

OAK BARRELED: 8-10 month

BOTTLE SIZE: 375 mL
BOTTLES PER CASE: 12
CASES PER PALLET: 136

Beautifully balanced with a unique hint of Aroma of rice and mild scents of Oak.

Oak barreled for 270days, Rich and complex yet delicate, unbelievably smooth. Exhibits its best at any temperature.