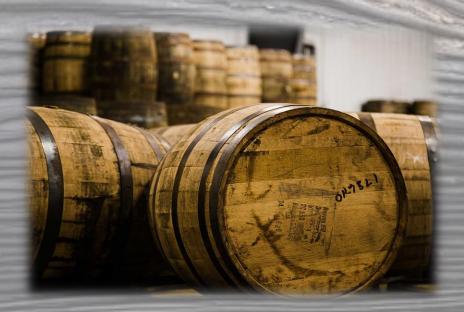

#### GENERAL LEGEND / 귀:선

Distilled, bottled, and aged at the JPNK Distillery in Andong, Korea.

After our Rice spirit is matured in newly charred oak, it is then finished In the American White Oak for complexity and unique flavorful finishes.

### **Production Facility**