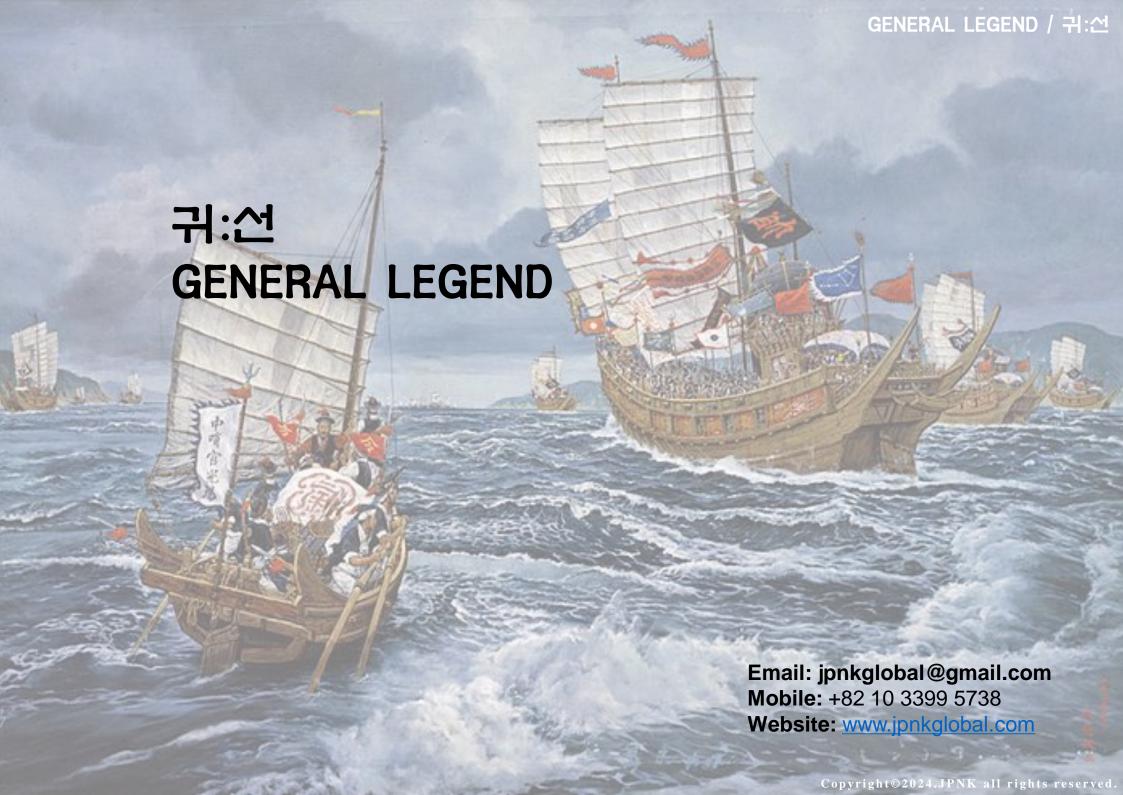

### 귀:선 GENERAL LEGEND

(The Turtle ship)

The Korean Legendary warship invented and used by General Yi Sun-sin from the early 15th century up until the 19th century.

The Turtle ships fought and won victories against invading Japanese fleets.

The ship has been worshipped and admired to be 'Generally Legendary' in Korea over Centuries and so is our Rice whisky derived from / and still sticking to — the Traditional method of distillation passed down from hundred years back.