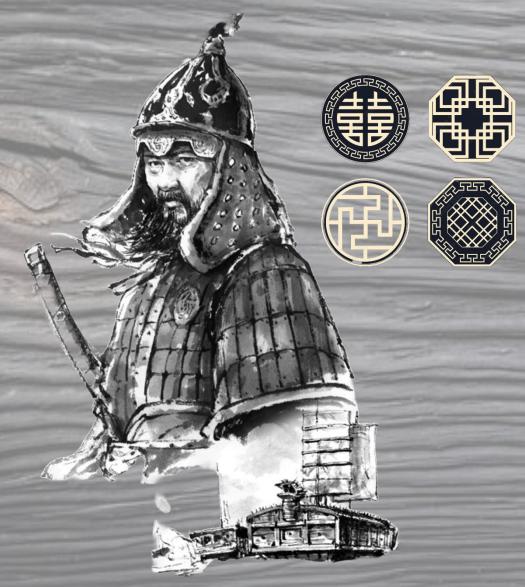

### 귀:선 GENERAL LEGEND

(The Turtle ship)

The Korean Legendary warship invented and used by General Yi Sun-sin from the early 15th century up until the 19th century.

The Turtle ships fought and won victories against invading Japanese fleets.

The ship has been worshipped and admired to be 'Generally Legendary' in Korea over Centuries and so is our Rice whisky derived from / and still sticking to — the Traditional method of distillation passed down from hundred years back.