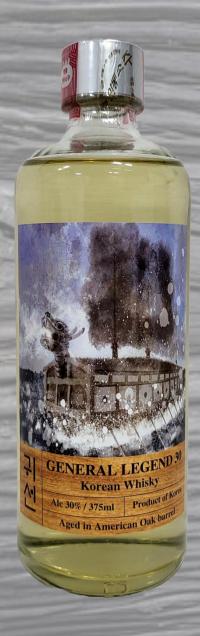

#### **GENERAL LEGEND 30**

**COUNTRY OF ORIGIN: Korea** 

**PRODUCT CATEGORY: Rice Whisky** 

ALCOHOL CONTENT: 30%
OAK BARRELED: 6-7 month

**BOTTLE SIZE: 375 mL BOTTLES PER CASE: 12 CASES PER PALLET: 136** 

Rich and complex yet delicate, Unbelievably smooth.

A Korean whiksy aged in Oak barrel over 180days, a unique balance of intensity and finesse. GENERAL LEGEND 30 offers and experience unlike any other.