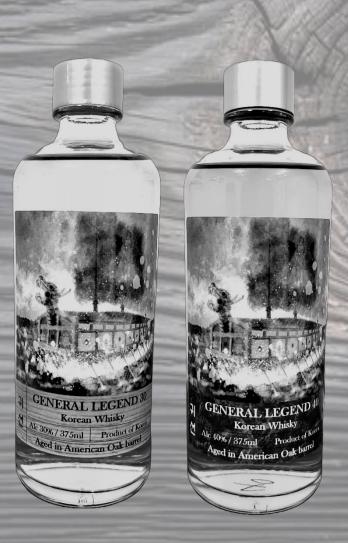

#### **GENERAL LEGEND 30**

**COUNTRY OF ORIGIN: Korea** 

**PRODUCT CATEGORY: Rice Whisky** 

ALCOHOL CONTENT: 30%
OAK BARRELED: 6-7 month

**BOTTLE SIZE: 375 mL BOTTLES PER CASE: 12 CASES PER PALLET: 136** 

Rich and complex yet delicate, Unbelievably smooth.

A Korean whiksy aged in Oak barrel over 180days, a unique balance of intensity and finesse. GENERAL LEGEND 30 offers and experience unlike any other.

# **GENERAL LEGEND 40**

**COUNTRY OF ORIGIN: Korea** 

**PRODUCT CATEGORY: Rice Whisky** 

**ALCOHOL CONTENT: 40%** 

OAK BARRELED: 8-10 month

BOTTLE SIZE: 375 mL
BOTTLES PER CASE: 12
CASES PER PALLET: 136

Beautifully balanced with a unique hint of Aroma of rice and mild scents of Oak.

Oak barreled for 270days, Rich and complex yet delicate, unbelievably smooth. Exhibits its best at any temperature.