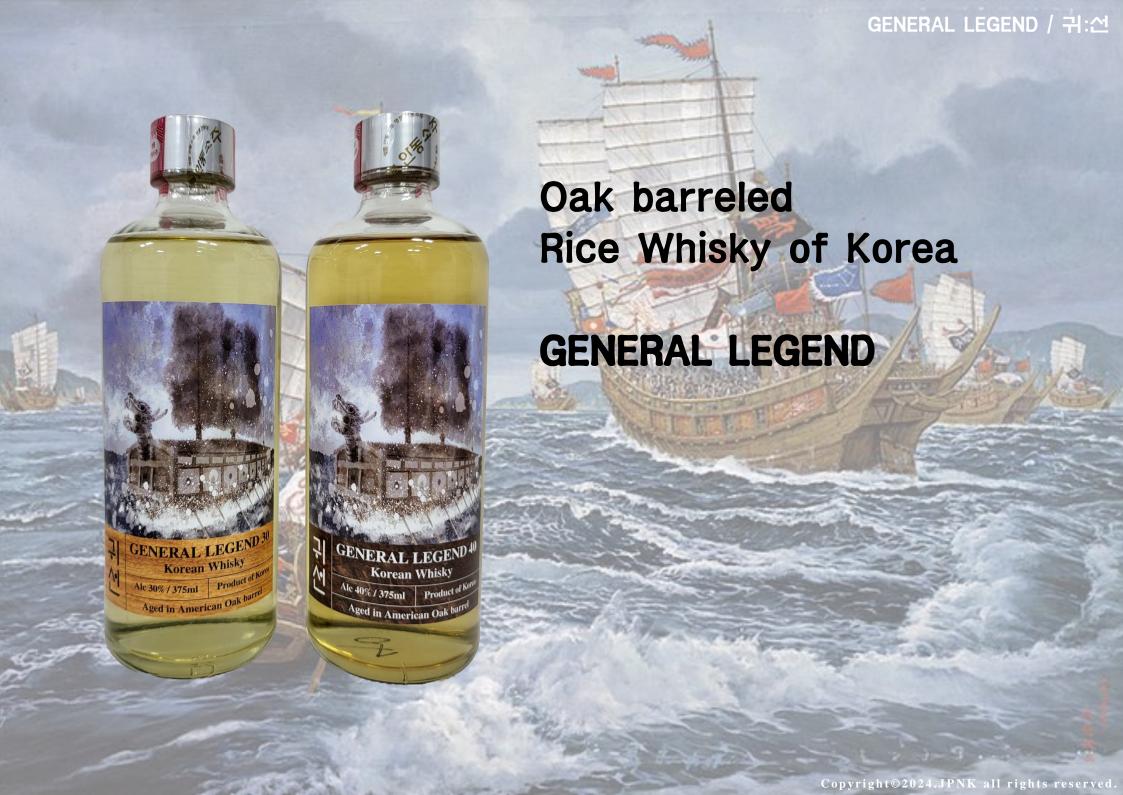

### 귀:선 GENERAL LEGEND

(The Turtle ship)

The Korean Legendary warship invented and used by General Yi Sun-sin from the early 15th century up until the 19th century.

The Turtle ships fought and won victories against invading Japanese fleets.

The ship has been worshipped and admired to be 'Generally Legendary' in Korea over Centuries and so is our Rice whisky derived from / and still sticking to — the Traditional method of distillation passed down from hundred years back.

#### GENERAL LEGEND / 귀:선

Distilled, bottled, and aged at the JPNK Distillery in Andong, Korea.

After our Rice spirit is matured in newly charred oak, it is then finished In the American White Oak for complexity and unique flavorful finishes.

GENERAL LEGEND is made with 100% Rice, harvested and carefully selected From Andong region highly celebrated for the Luxury-grade white rice.

This is truly a Korean experience that will never be replicated. welcome to JPNK where we create the world's best Korean Whisky to ever hit the market.