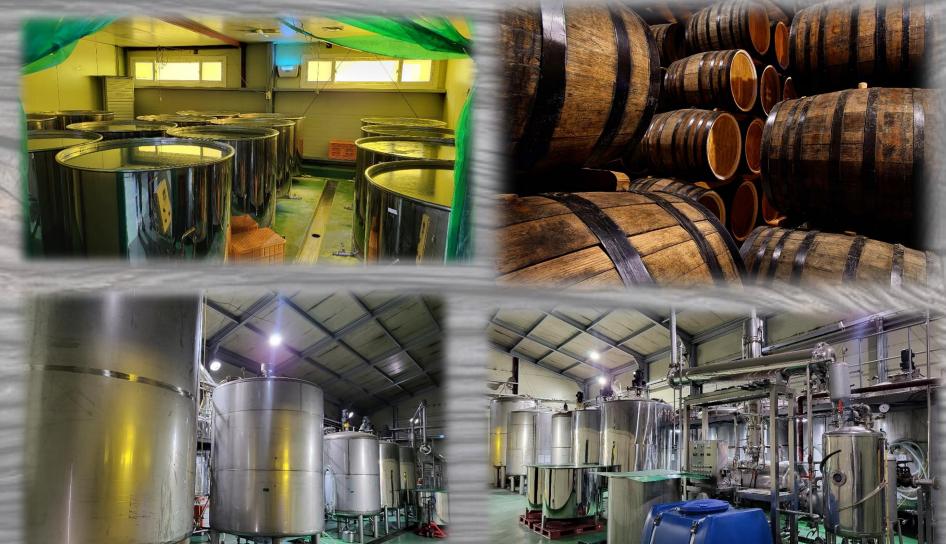

30%
OAK BARRELED: 6-7 month

**BOTTLE SIZE: 375 mL BOTTLES PER CASE: 12 CASES PER PALLET: 136** 

Rich and complex yet delicate, Unbelievably smooth.

A Korean whiksy aged in Oak barrel over 180days, a unique balance of intensity and finesse. GENERAL LEGEND 30 offers and experience unlike any other.



# **GENERAL LEGEND 40**

**COUNTRY OF ORIGIN: Korea** 

**PRODUCT CATEGORY: Rice Whisky** 

**ALCOHOL CONTENT: 40%** 

OAK BARRELED: 8-10 month

BOTTLE SIZE: 375 mL
BOTTLES PER CASE: 12
CASES PER PALLET: 136

Beautifully balanced with a unique hint of Aroma of rice and mild scents of Oak.

Oak barreled for 270days, Rich and complex yet delicate, unbelievably smooth. Exhibits its best at any temperature.

### GENERAL LEGEND / 귀:선





## GENERAL LEGEND / 귀:선





### **Production Facility**