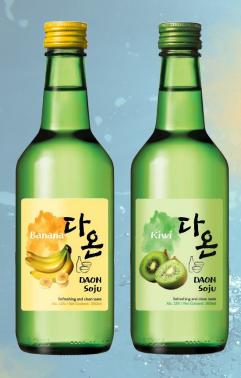

#### **Banana 12%** / 360ml **Kiwi 12%** / 360ml

Sunshine on a cloudy day!
A rendezvous of flavours that dances on your taste buds, leaving enchanting memories!

- Natural flavourings used.
- Real fruit concentrate added.
- Exhibits its best on any temperature.
- Pairs perfectly with any foods.