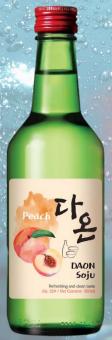

#### **DAON Peach 12% / 360ml**

A Korean fruit soju with natural Peach flavors, provides the sweet taste of ripened peaches in each sip while maintaining its light and refreshing experience!

- Natural flavourings used.
- Real fruit concentrate added.
- Exhibits its best on any temperature.
- Pairs perfectly with any foods.