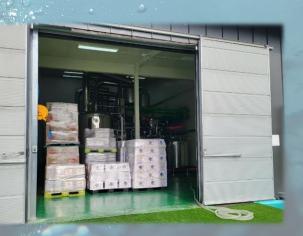

a party started! Enjoy chilled and unmixed.

- Natural flavourings used.
- Real fruit concentrate added.
- Exhibits its best on any temperature.
- Pairs perfectly with any foods.



#### **DAON Yogurt 12% / 360ml**

Don't be afraid to experiment to see what combinations you like best, as it's difficult to make a bad one. Korean yogurt soju is delicious, refreshing, sweet, and tangy.

- Natural flavourings used.
- Exhibits its best on any temperature.
- Pairs perfectly with any foods.

## **Carton Design**



## **Packaging**

#### **Product Materials**

- Bottle: Glass

- Lid: Aluminum

- Carton: Paper

## **Packaging Details**

- CBQ: 20 bottles / Carton

- PLTQ: 77 Carton / Pallet(1,540bottles)

#### Loadables

- 20ft: 10 Pallets

- 40ft: 20 Pallets



DAON Soju

Facility,















## Certificates









- > July 1, 2013 Business License
- Oct. 10, 2016 Venture Company Confirmation
- July 9, 2014 CLEAN Facility Certificate
- > Oct. 16, 2016 Export Commenced
- > Jan. 20, 2022 ISO9001 Certified

DAON Soju / 다:온 소주





# 다:은 소주

## DAON Soju

'Good things will happen'

Email: jpnkglobal@gmail.com

Mobile: +82 10 3399 5738

Website: www.jpnkglobal.com