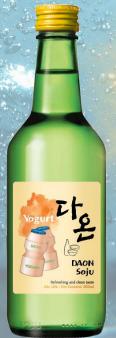

#### **DAON Yogurt 12% / 360ml**

Don't be afraid to experiment to see what combinations you like best, as it's difficult to make a bad one. Korean yogurt soju is delicious, refreshing, sweet, and tangy.

- Natural flavourings used.
- Exhibits its best on any temperature.
- Pairs perfectly with any foods.