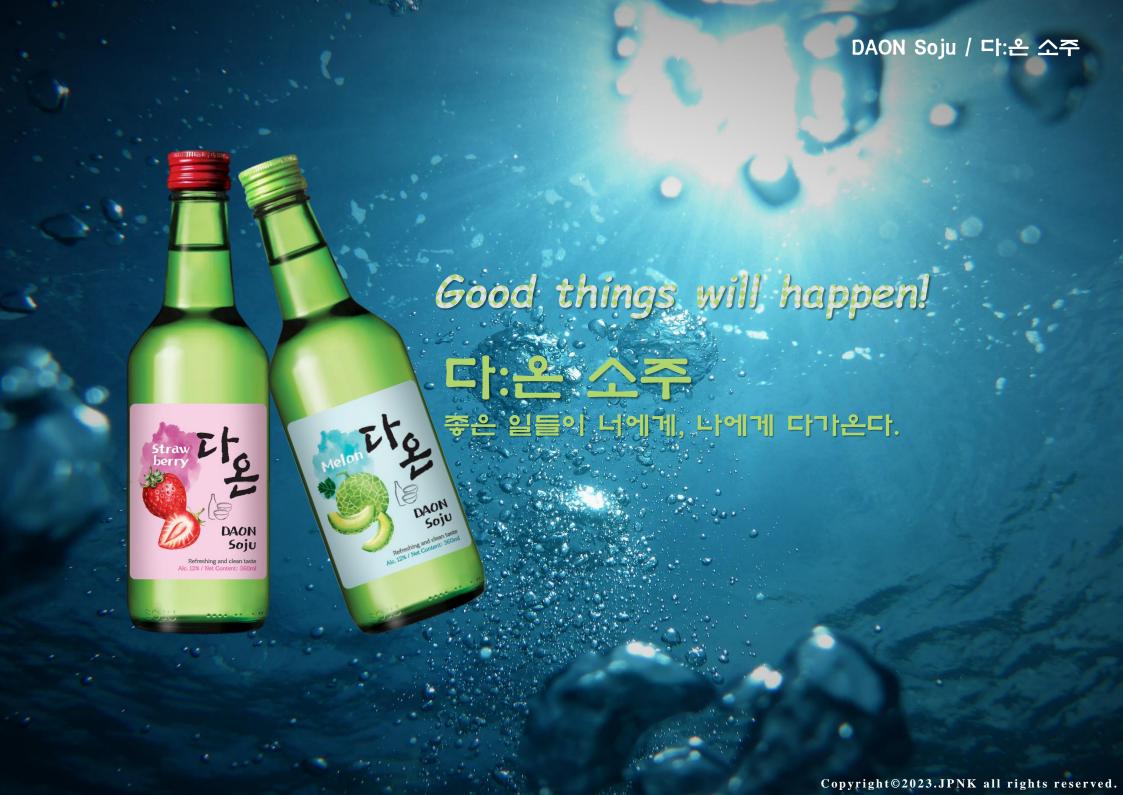

## **Brand Identity**

DAON(□: 2) connotes 'Good Things Will Happen'.

Soju is a life companion that shares joys, worries and concerns,

A good glass of DAON Soju brings you joy and fortune!

DAON Soju represents clear color and aromatic scent Made with the purest natural bedrock water; luxury-grade ingredients
going through a charcoal filtration, offers a unique hint of freshness
and sweetness, plus a clean finish after swallow.

DAON Soju / 다:온 소주

# 다:은 소주