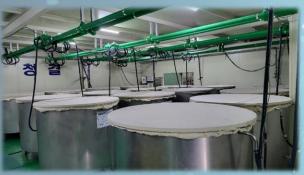

great to get a party started! Enjoy chilled and unmixed.

- Natural flavourings used.
- Real fruit concentrate added.
- Exhibits its best on any temperature.
- Pairs perfectly with any foods.



#### **DAON Yogurt 12% / 360ml**

Don't be afraid to experiment to see what combinations you like best, as it's difficult to make a bad one. Korean yogurt soju is delicious, refreshing, sweet, and tangy.

- Natural flavourings used.
- Exhibits its best on any temperature.
- Pairs perfectly with any foods.

## **Carton Design**



## **Packaging**

#### **Product Materials**

- Bottle: Glass

- Lid: Aluminum

- Carton: Paper

## **Packaging Details**

- CBQ: 20 bottles / Carton

- PLTQ: 77 Carton / Pallet(1,540bottles)

#### Loadables

- 20ft: 10 Pallets

- 40ft: 20 Pallets



DAON Soju

Facility,















## Certificates









- > July 1, 2013 Business License
- Oct. 10, 2016 Venture Company Confirmation
- July 9, 2014 CLEAN Facility Certificate
- > Oct. 16, 2016 Export Commenced
- > Jan. 20, 2022 ISO9001 Certified

DAON Soju / 다:온 소주





# 다:은 소주

## DAON Soju

'Good things will happen'

Email: jpnkglobal@gmail.com

Mobile: +82 10 3399 5738

Website: www.jpnkglobal.com