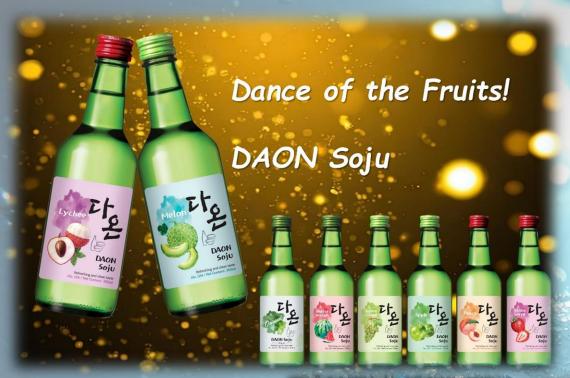

## **DAON Soju**

Fruits

#### **DAON Original 16.5% / 360ml**

The representative Soju in the DAON lineup, beautifully balanced with a unique hint of aroma of rice and freshness.

- Luxury-grade rice added.
- Exhibits its best on any temperature.
- Pairs perfectly with any foods.

Fruits

#### DAON Lychee 12% / 360ml

A Korean fruit soju with natural Lychee flavors, provides the sweet taste of ripened Lychees in each sip while maintaining its light and refreshing experience!

- Natural flavourings used.
- Real fruit concentrate added.
- Exhibits its best on any temperature.
- Pairs perfectly with any foods.

#### **DAON Melon 12% / 360ml**

A Korean fruit soju with natural Melon flavors, The BEST offering in the DAON lineup, served as a perfect treat for dessert or dinner!

- Natural flavourings used.
- Real fruit concentrate added.
- Exhibits its best on any temperature.
- Pairs perfectly with any foods.