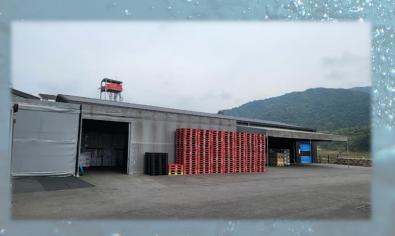

et a party started! Enjoy chilled and unmixed.

- Natural flavourings used.
- Real fruit concentrate added.
- Exhibits its best on any temperature.
- Pairs perfectly with any foods.



#### **DAON Yogurt 12% / 360ml**

Don't be afraid to experiment to see what combinations you like best, as it's difficult to make a bad one. Korean yogurt soju is delicious, refreshing, sweet, and tangy.

- Natural flavourings used.
- Exhibits its best on any temperature.
- Pairs perfectly with any foods.

## **Carton Design**



## **Packaging**

#### **Product Materials**

- Bottle: Glass

- Lid: Aluminum

- Carton: Paper

## **Packaging Details**

- CBQ: 20 bottles / Carton

- PLTQ: 77 Carton / Pallet(1,540bottles)

#### Loadables

- 20ft: 10 Pallets

- 40ft: 20 Pallets



DAON Soju

Facility,















## Certificates









- > July 1, 2013 Business License
- Oct. 10, 2016 Venture Company Confirmation
- July 9, 2014 CLEAN Facility Certificate
- > Oct. 16, 2016 Export Commenced
- > Jan. 20, 2022 ISO9001 Certified

DAON Soju / 다:온 소주





# 다:은 소주

## DAON Soju

'Good things will happen'

Email: jpnkglobal@gmail.com

Mobile: +82 10 3399 5738

Website: www.jpnkglobal.com