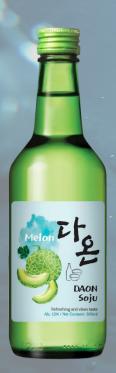

#### **DAON Melon 12% / 360ml**

A Korean fruit soju with natural Melon flavors, The BEST offering in the DAON lineup, served as a perfect treat for dessert or dinner!

- Natural flavourings used.
- Real fruit concentrate added.
- Exhibits its best on any temperature.
- Pairs perfectly with any foods.