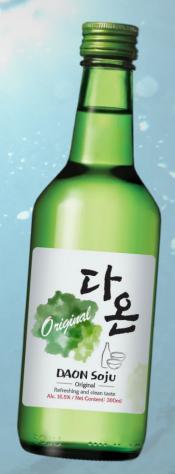

#### **DAON Original 16.5% / 360ml**

The representative Soju in the DAON lineup, beautifully balanced with a unique hint of aroma of rice and freshness.

- Luxury-grade rice added.
- Exhibits its best on any temperature.
- Pairs perfectly with any foods.