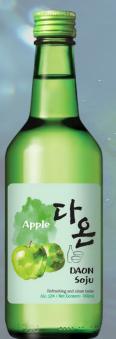

#### **DAON Apple 12% / 360ml**

A Korean fruit soju with natural-Apple flavors, one of the good offerings in the DAON lineup, balanced sweetness and sourness. Served as a nice treat for dinner and dessert!

- Natural flavourings used.
- Real fruit concentrate added.
- Exhibits its best on any temperature.
- Pairs perfectly with any foods.