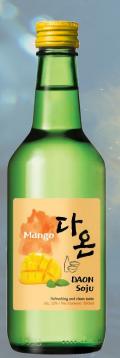

#### **DAON Mango 12% / 360ml**

A Korean fruit soju with natural Mango flavors, this sun-kissed mango is sweet, tropical, and great to get a party started! Enjoy chilled and unmixed.

- Natural flavourings used.
- Real fruit concentrate added.
- Exhibits its best on any temperature.
- Pairs perfectly with any foods.