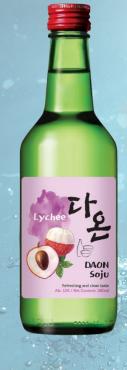

#### DAON Lychee 12% / 360ml

A Korean fruit soju with natural Lychee flavors, provides the sweet taste of ripened Lychees in each sip while maintaining its light and refreshing experience!

- Natural flavourings used.
- Real fruit concentrate added.
- Exhibits its best on any temperature.
- Pairs perfectly with any foods.