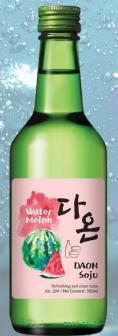

#### DAON Watermelon 12% / 360ml

A Korean fruit soju with natural Watermelon flavors, adds a playful splash of watermelon flavors to the clean taste of soju. Watermelon lovers- rejoice!

- Natural flavourings used.
- Real fruit concentrate added.
- Exhibits its best on any temperature.
- Pairs perfectly with any foods.