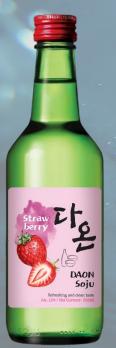

#### DAON Strawberry 12% / 360ml

A Korean fruit soju with natural Strawberry flavors, this sweet sunkissed strawberry flavor is perfect to finish any special celebration or gatherings with friends and family!

- Natural flavourings used.
- Real fruit concentrate added.
- Exhibits its best on any temperature.
- Pairs perfectly with any foods.