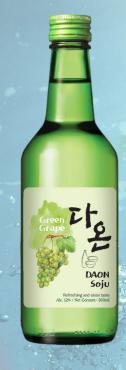

#### DAON Green Grape 12% / 360ml

A Korean fruit soju with natural Grape flavors, exhibits natural Moscato grape flavors, this sweet and refreshing grape soju makes for a refreshing and balanced end to dinner or served as a nice treat for dessert!

- Natural flavourings used.
- Real fruit concentrate added.
- Exhibits its best on any temperature.
- Pairs perfectly with any foods.