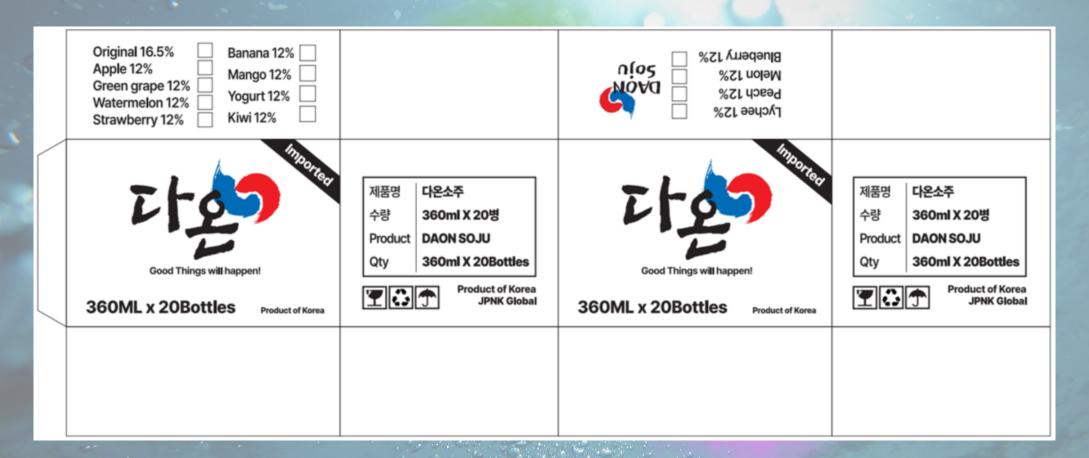

## **Carton Design**

## **Packaging**

#### **Product Materials**

- Bottle: Glass

- Lid: Aluminum

- Carton: Paper

## **Packaging Details**

- CBQ: 20 bottles / Carton

- PLTQ: 77 Carton / Pallet(1,540bottles)