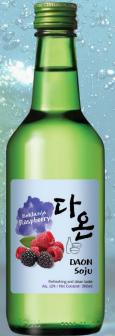

#### DAON Bokbunja 12% / 360ml

A Korean Bokbunja Raspberry soju with natural Korean blackberry flavors, The real taste of Korean raspberry. Raspberry lovers- rejoice!

- Natural flavourings used.
- Real fruit concentrate added.
- Exhibits its best on any temperature.
- Pairs perfectly with any foods.