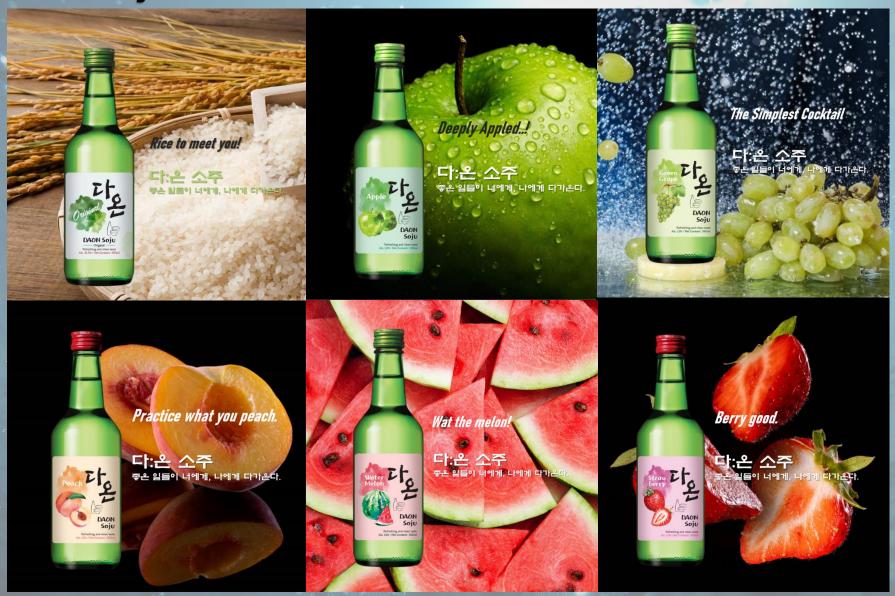

#### **DAON Apple 12% / 360ml**

A Korean fruit soju with natural-Apple flavors, one of the good offerings in the DAON lineup, balanced sweetness and sourness. Served as a nice treat for dinner and dessert!

- Natural flavourings used.
- Real fruit concentrate added.
- Exhibits its best on any temperature.
- Pairs perfectly with any foods.

#### DAON Green Grape 12% / 360ml

A Korean fruit soju with natural Grape flavors, exhibits natural Moscato grape flavors, this sweet and refreshing grape soju makes for a refreshing and balanced end to dinner or served as a nice treat for dessert!

#### **DAON Peach 12% / 360ml**

A Korean fruit soju with natural Peach flavors, provides the sweet taste of ripened peaches in each sip while maintaining its light and refreshing experience!

- Natural flavourings used.
- Real fruit concentrate added.
- Exhibits its best on any temperature.
- Pairs perfectly with any foods.

#### DAON Watermelon 12% / 360ml

A Korean fruit soju with natural Watermelon flavors, adds a playful splash of watermelon flavors to the clean taste of soju. Watermelon lovers- rejoice!

- Natural flavourings used.
- Real fruit concentrate added.
- Exhibits its best on any temperature.
- Pairs perfectly with any foods.

#### DAON Strawberry 12% / 360ml

A Korean fruit soju with natural Strawberry flavors, this sweet sunkissed strawberry flavor is perfect to finish any special celebration or gatherings with friends and family!