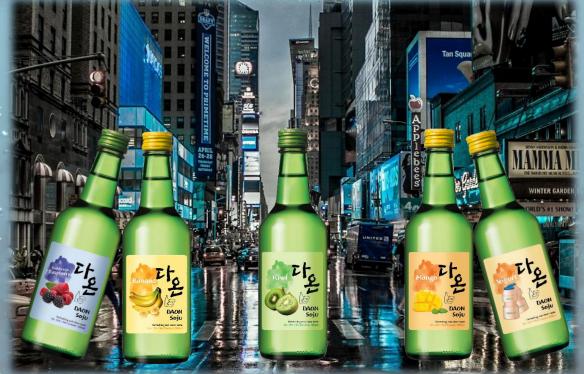

Fruits

#### **Banana 12%** / 360ml **Kiwi 12%** / 360ml

Sunshine on a cloudy day!
A rendezvous of flavours that dances on your taste buds, leaving enchanting memories!

- Natural flavourings used.
- Real fruit concentrate added.
- Exhibits its best on any temperature.
- Pairs perfectly with any foods.

#### **DAON Mango 12% / 360ml**

A Korean fruit soju with natural Mango flavors, this sun-kissed mango is sweet, tropical, and great to get a party started! Enjoy chilled and unmixed.

- Natural flavourings used.
- Real fruit concentrate added.
- Exhibits its best on any temperature.
- Pairs perfectly with any foods.

#### **DAON Yogurt 12% / 360ml**

Don't be afraid to experiment to see what combinations you like best, as it's difficult to make a bad one. Korean yogurt soju is delicious, refreshing, sweet, and tangy.